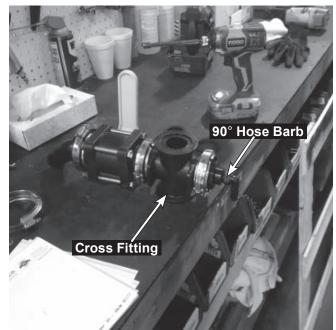

- 6. Remove the valve from the tee fitting just removed.
- 7. Install the valve into the new cross fitting provided in the reconfiguration kit.

8. Install the 90° hose barb and adapter fitting from the reconfiguration kit into the opposite end of the cross fitting.

9. Install the cross fitting above the pump in place of the old tee fitting. This may require loosening additional clamps.

10. Tighten all clamps.

Copyright © 2016 Douglas Dynamics, LLC. All rights reserved. This material may not be reproduced or copied, in whole or in part, in any printed, mechanical, electronic, film or other distribution and storage media, without the written consent of TrynEx International, LLC. Authorization to photocopy items for internal or personal use by TrynEx International, LLC outlets or snowplow owner is granted.