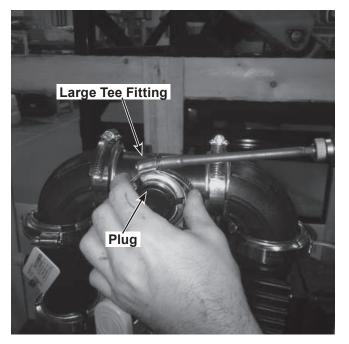

2. Remove the tee fitting with straight hose barb at the top of the unit.

3. Remove the plug from the tee fitting.

4. Install the plug on the large tee fitting remaining at the top of the unit.

5. Remove the tee fitting located directly above the pump. This may require loosening additional clamps.