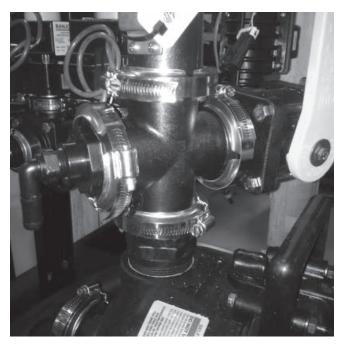

2. Remove the tee fitting with straight hose barb at the top of the unit.

3. Remove the plug from the tee fitting.

4. Install the plug on the large tee fitting remaining at the top of the unit.

5. Remove the tee fitting located directly above the pump. This may require loosening additional clamps.

- 6. Remove the valve from the tee fitting just removed.
- 7. Install the valve into the new cross fitting provided in the reconfiguration kit.

8. Install the 90° hose barb and adapter fitting from the reconfiguration kit into the opposite end of the cross fitting.

9. Install the cross fitting above the pump in place of the old tee fitting. This may require loosening additional clamps.

10. Tighten all clamps.

Copyright © 2016 Douglas Dynamics, LLC. All rights reserved. This material may not be reproduced or copied, in whole or in part, in any printed, mechanical, electronic, film or other distribution and storage media, without the written consent of TrynEx International, LLC. Authorization to photocopy items for internal or personal use by TrynEx International, LLC outlets or snowplow owner is granted.