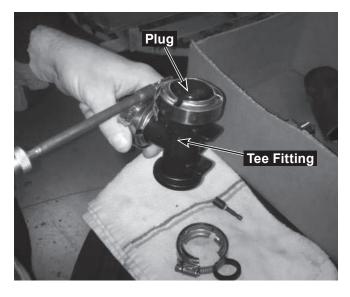

2. Remove the tee fitting with straight hose barb at the top of the unit.

3. Remove the plug from the tee fitting.

4. Install the plug on the large tee fitting remaining at the top of the unit.

5. Remove the tee fitting located directly above the pump. This may require loosening additional clamps.