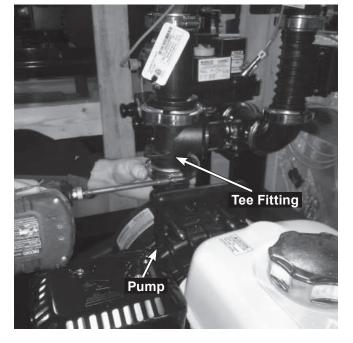

2. Remove the tee fitting with straight hose barb at the top of the unit.

3. Remove the plug from the tee fitting.

4. Install the plug on the large tee fitting remaining at the top of the unit.

5. Remove the tee fitting located directly above the pump. This may require loosening additional clamps.