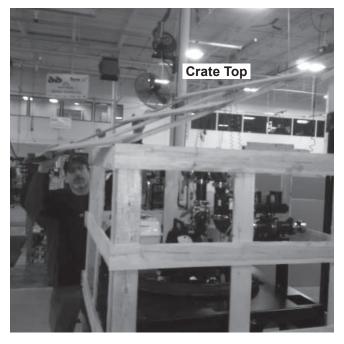

# **A** CAUTION

Disconnect electric and/or hydraulic power and tag out if required before servicing or performing maintenance.

1. Remove the plastic wrap surrounding the product and hammer the top of the crate upward to remove.