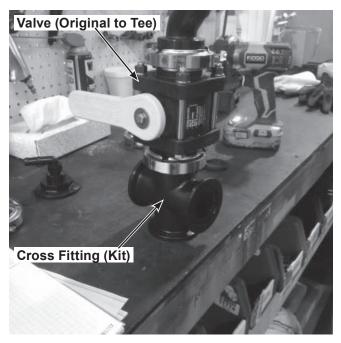

- 6. Remove the valve from the tee fitting just removed.
- 7. Install the valve into the new cross fitting provided in the reconfiguration kit.

8. Install the 90° hose barb and adapter fitting from the reconfiguration kit into the opposite end of the cross fitting.