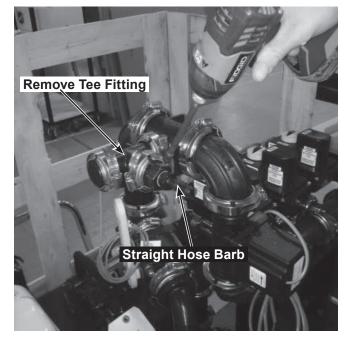

2. Remove the tee fitting with straight hose barb at the top of the unit.

3. Remove the plug from the tee fitting.

4. Install the plug on the large tee fitting remaining at the top of the unit.

5. Remove the tee fitting located directly above the pump. This may require loosening additional clamps.