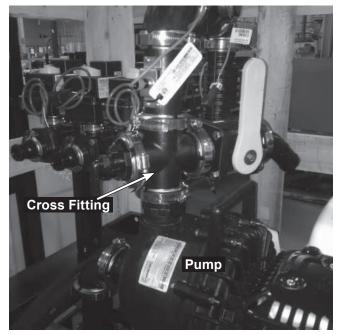

9. Install the cross fitting above the pump in place of the old tee fitting. This may require loosening additional clamps.

10. Tighten all clamps.

Copyright © 2016 Douglas Dynamics, LLC. All rights reserved. This material may not be reproduced or copied, in whole or in part, in any printed, mechanical, electronic, film or other distribution and storage media, without the written consent of TrynEx International, LLC. Authorization to photocopy items for internal or personal use by TrynEx International, LLC outlets or snowplow owner is granted.