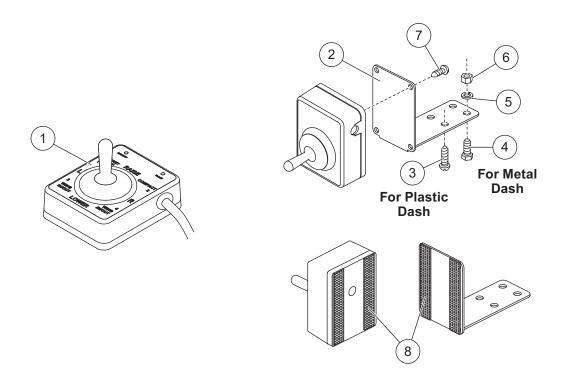

| 85805 Joystick Control Kit     |      |     |                               |           |        |     |                           |  |  |  |  |
|--------------------------------|------|-----|-------------------------------|-----------|--------|-----|---------------------------|--|--|--|--|
| Item                           | Part | Qty | Description                   | Item      | Part   | Qty | Description               |  |  |  |  |
| 1                              |      | 1   | Joystick Control, SnowEx®     | ns        | 96363  | 1   | Parts Bag – Dash Bracket  |  |  |  |  |
| 96363 Parts Bag – Dash Bracket |      |     |                               |           |        |     |                           |  |  |  |  |
| 2                              |      | 1   | Control Bracket               | 6         |        | 2   | 1/4-20 Hex Nut G5         |  |  |  |  |
| 3                              |      | 4   | #12-14 x 3/4 Tapping Screw    | 7         |        | 2   | #8-18 x 5/8 Tapping Screw |  |  |  |  |
| 4                              |      | 2   | 1/4-20 x 3/4 Hex Cap Screw G5 | 8         | 49305K | 1   | PRO-GRIP Mount Kit        |  |  |  |  |
| 5                              |      | 2   | 1/4 Spring Lock Washer        |           |        |     |                           |  |  |  |  |
| ns = not shown                 |      |     |                               | G = Grade |        |     |                           |  |  |  |  |