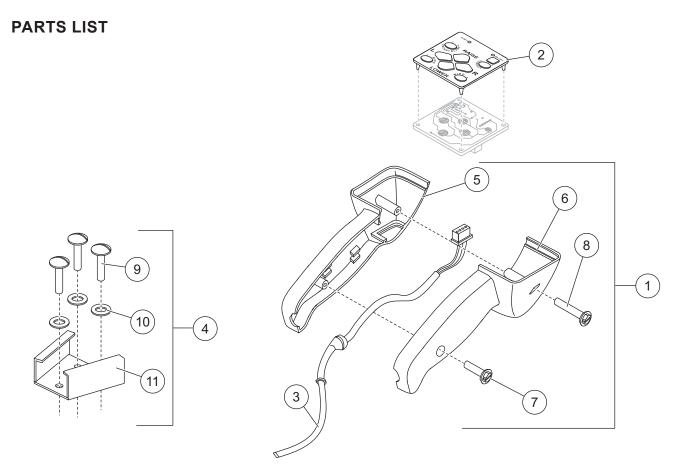

## **POWER GRIP™ Hand-Held and Joystick Control**

| 85800 POWER GRIP Hand-Held Control       |       |     |                                     |      |       |     |                             |  |  |
|------------------------------------------|-------|-----|-------------------------------------|------|-------|-----|-----------------------------|--|--|
| Item                                     | Part  | Qty | Description                         | Item | Part  | Qty | Description                 |  |  |
| 1                                        | 96593 | 1   | Control Handle Kit                  | 3    | 96464 | 1   | Harness – 9-Button (4-pin)  |  |  |
| 2                                        | 74953 | 1   | Keypad FLEET FLEX – 9-Button, Black | 4    | 64312 | 1   | Parts Bag – Control Bracket |  |  |
| Item 1 96593 Control Handle Kit          |       |     |                                     |      |       |     |                             |  |  |
| 5                                        |       | 1   | Control Body – Left                 | 7    |       | 1   | #8-18 x 3/4 Tapping Screw   |  |  |
| 6                                        |       | 1   | Control Body – Right                | 8    |       | 1   | #8-18 x 1-1/4 Tapping Screw |  |  |
| Item 4 64312 Parts Bag – Control Bracket |       |     |                                     |      |       |     |                             |  |  |
| 9                                        |       | 3   | #6-32 x 1 Tapping Screw             | 11   |       | 1   | Control Bracket             |  |  |
| 10                                       |       | 3   | #6 Spring Lock Washer               |      |       |     |                             |  |  |