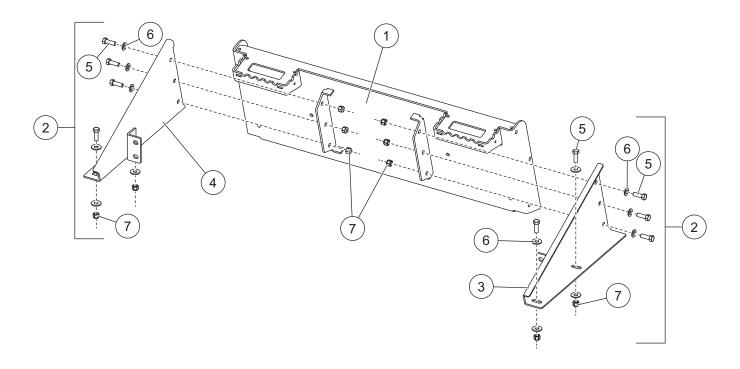

## **PARTS LIST**

| SSH-175-1 Skid Steer Push Hitch Mount Kit |       |     |                                 |      |       |     |                              |
|-------------------------------------------|-------|-----|---------------------------------|------|-------|-----|------------------------------|
| Item                                      | Part  | Qty | Description                     | Item | Part  | Qty | Description                  |
| 1                                         | 75425 | 1   | Skid Steer Mount                | 2    | 75426 | 1   | Mount Arm Kit                |
| Item 2 75426 Mount Arm Kit                |       |     |                                 |      |       |     |                              |
| 3                                         | 75112 | 1   | Mount Arm, Left                 | 6    |       | 10  | 1/2 Flat Washer, Type A Wide |
| 4                                         | 75113 | 1   | Mount Arm, Right                | 7    |       | 10  | 1/2-13 Hex Locknut GB        |
| 5                                         |       | 10  | 1/2-13 x 1-1/2 Hex Cap Screw G5 |      |       |     |                              |
| G = Grade                                 |       |     |                                 |      |       |     |                              |