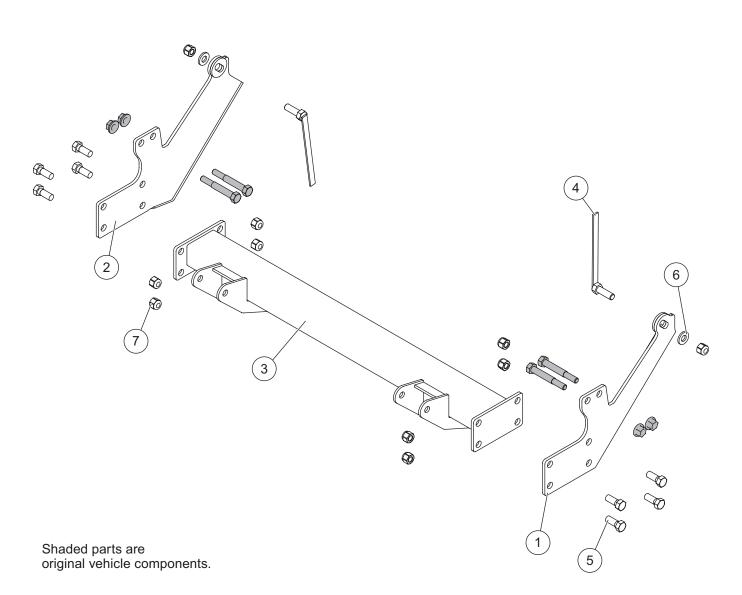

## PARTS LIST

September 1, 2022 Lit. No. 41598, Rev. 02

| 31563 Mount Kit |       |     |                                 |      |       |     |                        |
|-----------------|-------|-----|---------------------------------|------|-------|-----|------------------------|
| ltem            | Part  | Qty | Description                     | Item | Part  | Qty | Description            |
| 1               | 43904 | 1   | Mount Plate – DS                | 4    | 21590 | 2   | 1/2-13 x 1-1/2 Handled |
| 2               | 43905 | 1   | Mount Plate – PS                |      |       |     | Hex Cap Screw G5       |
| 3               | 41934 | 1   | Pushbeam                        | ns   | 41600 | 1   | Bolt Bag – 31563       |
| 41600 Bolt Bag  |       |     |                                 |      |       |     |                        |
| 5               |       | 8   | 1/2-13 x 1-1/4 Hex Cap Screw G5 | 7    |       | 10  | 1/2-13 Hex Locknut GB  |
| 6               |       | 2   | 1/2 Hardened Flat Washer        |      |       |     |                        |
| ns = not shown  |       |     | G = Grade                       |      |       |     |                        |