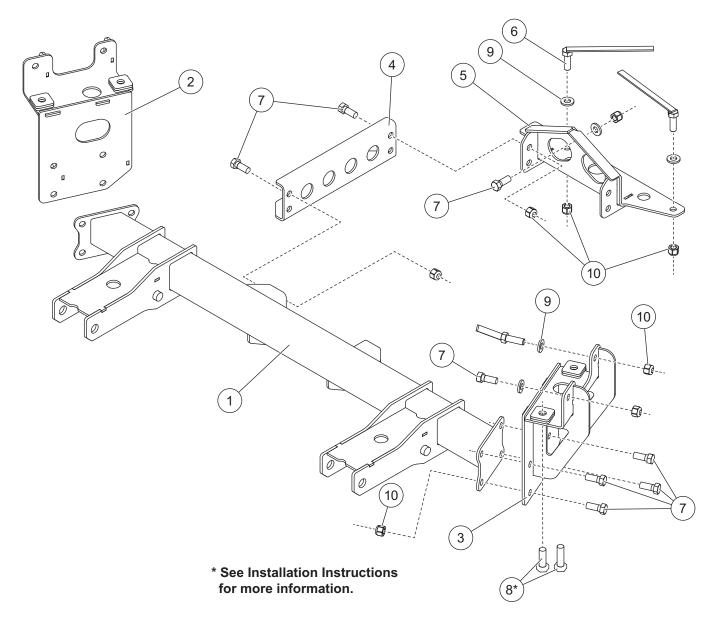

## **PARTS LIST**

| 33950-1 Mount Kit                                    |       |     |                                 |        |       |     |                                  |
|------------------------------------------------------|-------|-----|---------------------------------|--------|-------|-----|----------------------------------|
| ltem                                                 | Part  | Qty | Description                     | Item   | Part  | Qty | Description                      |
| 1                                                    | 74436 | 1   | Mount Beam                      | 5      | 74447 | 1   | Rear Thrust Assembly             |
| 2                                                    | 74438 | 1   | Hanger Assembly – PS            | 6      | 21590 | 4   | 1/2-13 x 1-1/2 Hex Cap Screw G5  |
| 3                                                    | 74439 | 1   | Hanger Assembly – DS            |        |       |     | w/Handle, 7"                     |
| 4                                                    | 74446 | 2   | Thrust Arm                      | ns     | 74335 | 1   | Bolt Bag                         |
| 74335 Bolt Bag                                       |       |     |                                 |        |       |     |                                  |
| 7                                                    |       | 19  | 1/2-13 x 1-1/4 Hex Cap Screw G5 | 9      |       | 7   | 1/2 Hardened Flat Washer, Type 1 |
| 8*                                                   |       | 2   | M14-1.5 x 40 Hex Cap Screw G8.8 | 10     |       | 23  | 1/2-13 Hex Locknut GB            |
|                                                      |       | 2   | M14-2.0 x 45 Hex Cap Screw G8.8 |        |       |     |                                  |
| ns = not shown M =                                   |       |     |                                 | Metric |       |     | G = Grade                        |
| * See Installation Instructions for more information |       |     |                                 |        |       |     |                                  |

\* See Installation Instructions for more information.

Copyright © 2021 Douglas Dynamics, LLC. All rights reserved. This material may not be reproduced or copied, in whole or in part, in any printed, mechanical, electronic, film, or other distribution and storage media, without the written consent of the company. Authorization to photocopy items for internal or personal use by the company's outlets or snowplow owner is granted.