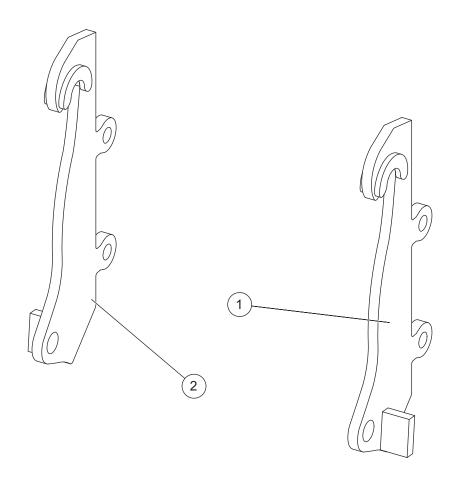

# **PARTS LIST**

| 79366 Volvo L50-L120 Attachment Plates Kit |       |     |                                    |
|--------------------------------------------|-------|-----|------------------------------------|
| Item                                       | Part  | Qty | Description                        |
| 1                                          | 79379 | 1   | Volvo L50-L120 Attachment Plate DS |
| 2                                          | 79380 | 1   | Volvo L50-L120 Attachment Plate PS |