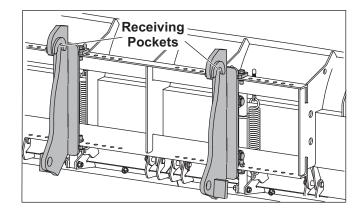

# ATTACHING SNOWPLOW TO LOADER

The pusher plow Volvo L50–L120 attachment plates are designed to work with the vehicle's OEM attachment bracket.

- 1. Position the loader close to the snowplow with the mount points on the loader plate aligned with the pusher plow Volvo L50–L120 attachment plates.
- 2. Tilt the loader plate forward and position the top edge of the plate under the receiving pockets on the attachment plates.
- 3. Slowly raise the arms on the loader and tilt the loader plate toward the cab until the snowplow mount plates are flush with the Volvo L50–L120 attachment plate.