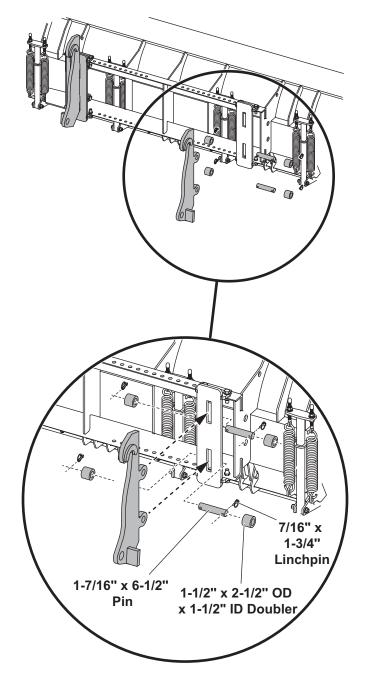

## **INSTALLATION INSTRUCTIONS**

Install the VOLVO L50-L120 attachment plates to the coupler mounting hubs on the back of the blade using a 1-7/16" x 6-1/2" pin, two 1-1/2" x 2-1/2" OD x 1-1/2" ID doublers, and two 7/16" x 1-3/4" linchpins in each mounting pin location on the attachment plates, as shown.

NOTE: Hardware and coupler mounting hubs shown in the image are not included in the attachment plate kit. They are shipped with the pusher plow.