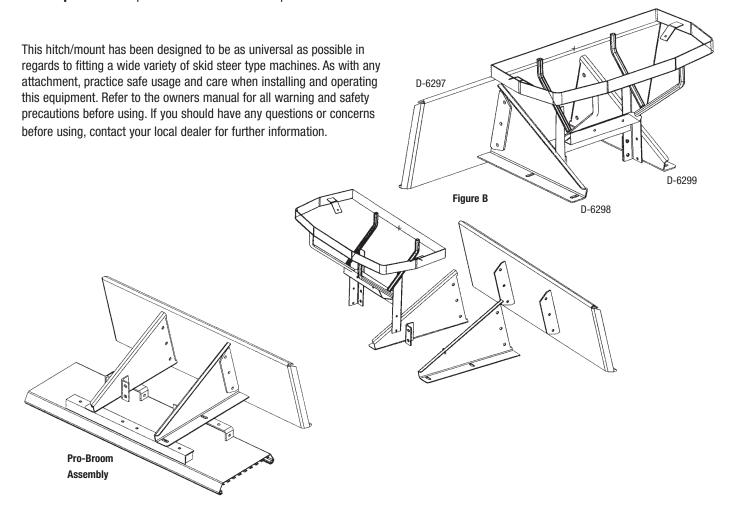

## **Section 2: Salt Spreader Installation:**

Step 1: Remove rear mounting 1/2" bolts (4).

**Step 2:** Line 4 hole bolt pattern up with D-6298 and D-6298 spreader mounting angle brackets..

**Step 3:** Install bolts through spreader to mount, leave hardware loose until all are in place then tighten. Figure B.

**Step 4:** Refer to spreader owners manual for operation instructions.