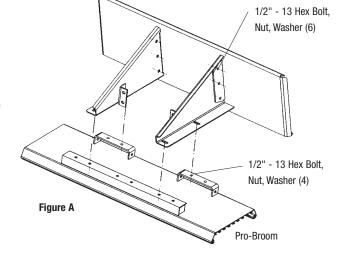

## **Section 1: Pro-Broom Installation:**

**Step 1:** Using top mounting holes on broom hoops, line up with parts D-6298 and D-6299.

**Step 2:** Fasten broom with supplied hardware, leave hardware loose until all are in place then tighten. Figure A.

Step 3: Refer to broom's Owners Manual for operation instructions.