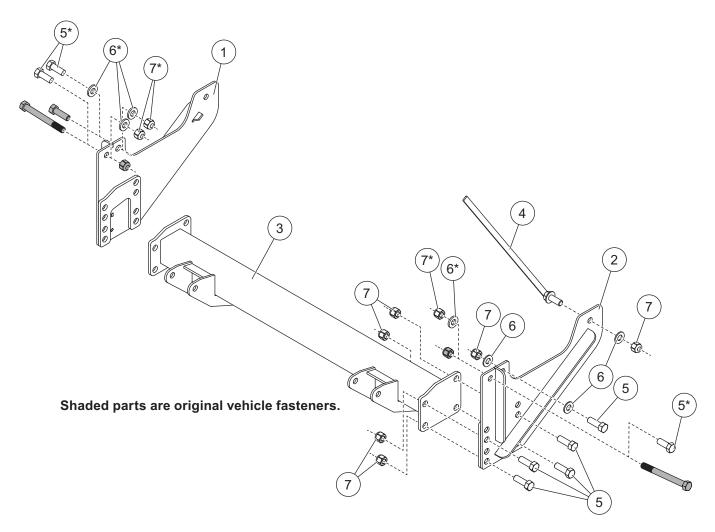

## Mount Kit Compact Plow GM K1500 Silverado/Sierra 2019–\_\_ / Tahoe/Yukon 2021–\_\_

31554

May 15, 2021 Lit. No. 77365, Rev. 03

PARTS LIST

| 31554 Mount Kit |       |     |                                 |      |           |     |                                 |  |
|-----------------|-------|-----|---------------------------------|------|-----------|-----|---------------------------------|--|
| ltem            | Part  | Qty | Description                     | Item | Part      | Qty | Description                     |  |
| 1               | 77361 | 1   | Mount Plate – PS                | 4    | 63330     | 2   | 1/2-13 x 1-1/4 Hex Cap Screw G8 |  |
| 2               | 77360 | 1   | Mount Plate – DS                |      |           |     | w/Handle, 18"                   |  |
| 3               | 77362 | 1   | Mount Beam                      | ns   | 77364     | 1   | Bolt Bag                        |  |
| 77364 Bolt Bag  |       |     |                                 |      |           |     |                                 |  |
| 5               |       | 12  | 1/2-13 x 1-1/4 Hex Cap Screw G5 | ns   |           | 4   | Cable Tie – Extra Heavy Duty    |  |
| 6               |       | 8   | 1/2 Hardened Flat Washer        | ns   |           | 4   | Cable Tie – Long                |  |
| 7               |       | 14  | 1/2-13 Locknut GB               |      |           |     |                                 |  |
| ns = not shown  |       |     |                                 |      | G = Grade |     |                                 |  |