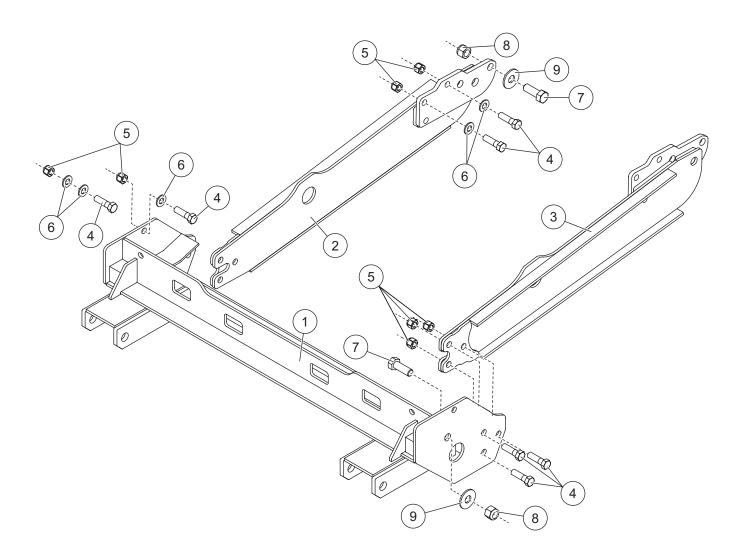

## PARTS LIST

| 33212 Mount Kit        |       |     |                                 |      |       |     |                                 |
|------------------------|-------|-----|---------------------------------|------|-------|-----|---------------------------------|
| Item                   | Part  | Qty | Description                     | ltem | Part  | Qty | Description                     |
| 1                      | 41649 | 1   | Front Mount                     | 3    | 41727 | 1   | Thrust Arm – DS                 |
| 2                      | 41726 | 1   | Thrust Arm – PS                 | ns   | 41729 | 1   | Bolt Bag – Isuzu                |
| 41729 Bolt Bag – Isuzu |       |     |                                 |      |       |     |                                 |
| 4                      |       | 14  | 1/2-13 x 1-3/4 Hex Cap Screw G8 | 7    |       | 4   | 5/8-11 x 1-3/4 Hex Cap Screw G5 |
| 5                      |       | 14  | 1/2-13 Hex Locknut GB           | 8    |       | 4   | 5/8-11 Hex Locknut GB           |
| 6                      |       | 12  | 1/2 Hardened Flat Washer        | 9    |       | 4   | 5/8 Hardened Flat Washer        |
| ns = not shown         |       |     |                                 |      |       |     | G = Grade                       |